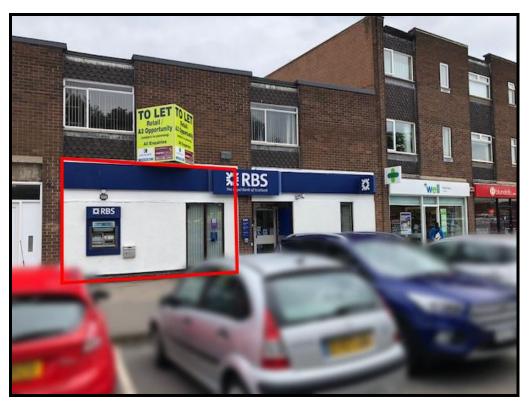

# **TO LET** PROMINENT RETAIL UNIT

SALES 628 sq ft (58.34 sq m)

- Busy neighbourhood retail destination
- High footfall
- A3 Planning submitted
- On-site parking

THE TANYARD 210 BAWTRY ROAD WICKERSLEY ROTHERHAM S66 1AA

## The Tanyard, 208 Bawtry Road, Wickersley, Rotherham, S66 1AA

#### LOCATION

Wickersley is a popular suburb which lies approximately 5 miles east of Rotherham town centre. The property occupies a high profile location on the main shopping parade within The Tanyard Wickersley. Occupiers on the parade include the Co-operative and Greggs.

#### DESCRIPTION

The property currently forms part of a double unit however the landlord is undertaking sub division works to form a single unit.

Following the works the unit will comprise a ground floor retail property forming part of a purpose built shopping parade with customer parking to the front of the parade and staff and loading access to the rear. The unit will provide an open plan sales area with a small rear room for staff w/c and storage.